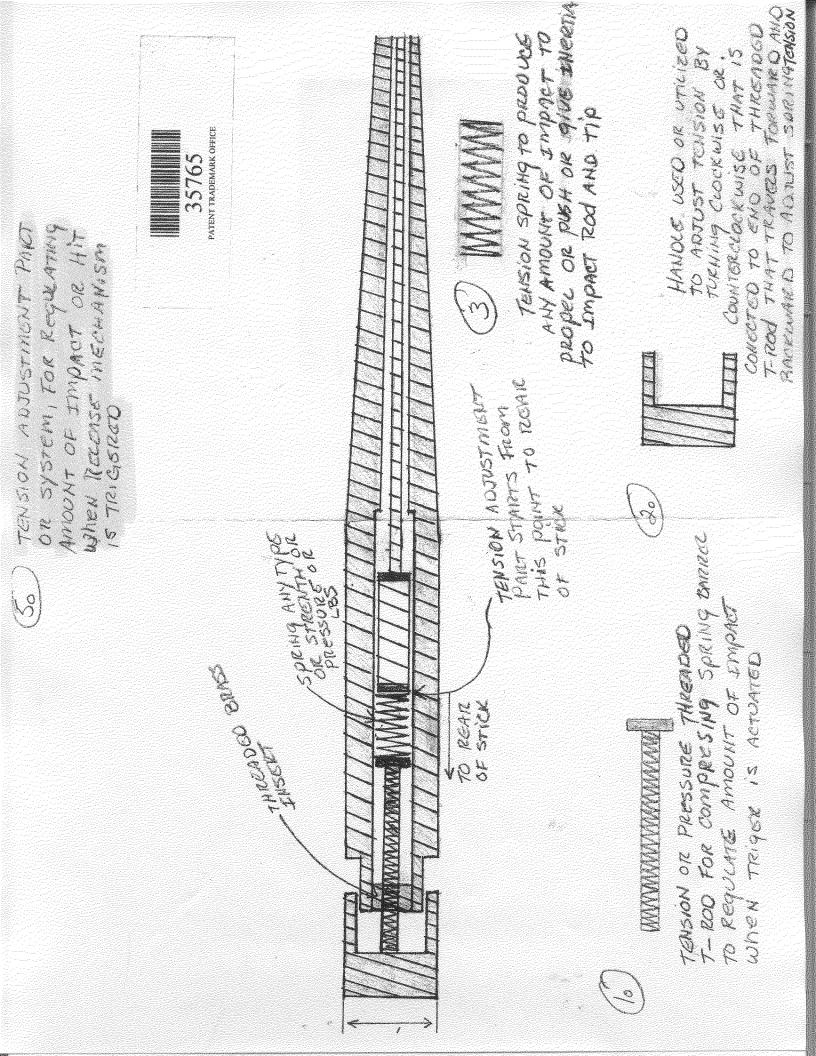

EN CENTER WITH MARTINED THREAD TO COUPE TOPPUT HOUSING OR POOL STICK W/O MECHANICA MOUING PARTS SWSIDG OR THREADED BRASS COUPLER TO JOIN IMPACT ROD THAT CAN ALSO BE USED FOR GUIDES MACHINGO ALO MINUM towsion or pressure Impretor rod with AND proper Impret Tip Strick on cue using CAN BE ANY TYPE OF METAL ANY TYPE OF SCREWS TOGETHER PERCENEN DM BODINGNY VI II V ATTITICA VI APPENDED LEADTH 3 N Implet ROD FOR TRYER AWARD POOL - KWO OPERATOS ANUSINA THIS REEA OF HOUSINA OIE PUERIMINIUM . POD RESIDES THREADST INSIDE Thought TYPES ALUMINAM STOCL, STAINLOST STOCL, BURS mene any PATENT TRADEMARK OFFICE (coleno) 35765 Ao